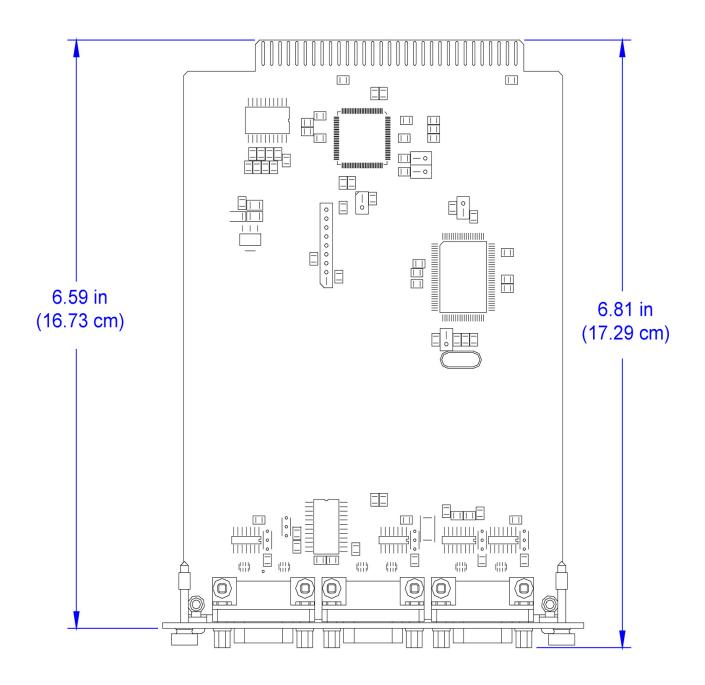

# Construction

Y-bus expansion card, occupies (1) Y-bus card slot in a 2-Series control system

### **Dimensions**

**Height:** 0.98 in (2.49 cm) **Width:** 5.00 in (12.70 cm) **Depth:** 6.78 in (17.21 cm)