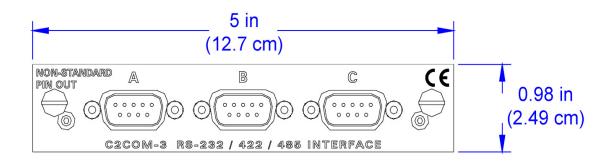

### **Connectors**

COM A - C: (3) DB9 male, bidirectional RS-232/422/485 ports; Up to 115.2k baud, hardware and software handshaking support

### **Dimensions**

**Height:** 0.98 in (2.49 cm) **Width:** 5.00 in (12.70 cm) **Depth:** 6.78 in (17.21 cm)