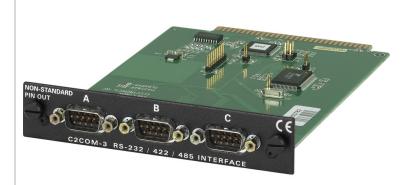

# 3 COM Port Control Card

The C2COM-3 installs in any Y-Bus expansion slot of a 2-Series control system to provide three bi-directional RS-232/422/485 ports with hardware handshaking.

### **Connectors**

COM A - C: (3) DB9 male, bidirectional RS-232/422/485 ports; Up to 115.2k baud, hardware and software handshaking support

## **Available Models**

C2COM-3: 3 Port RS-232/422/485 Card for Y-Bus Expansion Slot